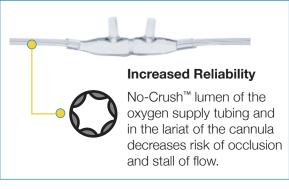

## **Unomedical Sof-Touch™ Cannulas**

Fits-All™

Connector

Specially moulded extra-soft and flexible nasal oxygen cannulas.

No-Crush™ tubing

> Sof-Touch™ nosepiece and extra-soft lariat tubing

> > No-Crush™

tubing

The renowned Sof-Touch™ cannula design has been refined by extending the softness of the nosepiece to the lariat tubing, which has in addition also been equipped with No-Crush™ lumen, providing advanced patient comfort and reliability.