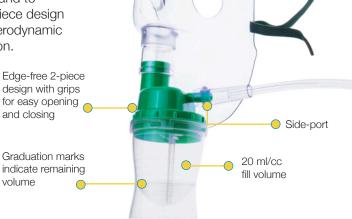

# **Up-Mist<sup>™</sup>** • Medium Volume Tracheobronchial Nebulizer

The Unomedical Up-Mist™ nebulizer has a medium sized volume of 20ml and has been especially designed for prolonged nebulization and to provide humidification during ventilation treatment. The two-piece design is easy to operate and produces aerosol of a mass median aerodynamic diameter of 3.6 microns, for mainly tracheobronchial deposition.

Fill Volume 20 ml/cc MMAD at 6LPM 3.6  $\mu$ m Min. Aerosol Output 2.1 ml

Up-Mist<sup>™</sup> nebulizer is available as single chamber and in multiple configurations in mask and hand-held kits.