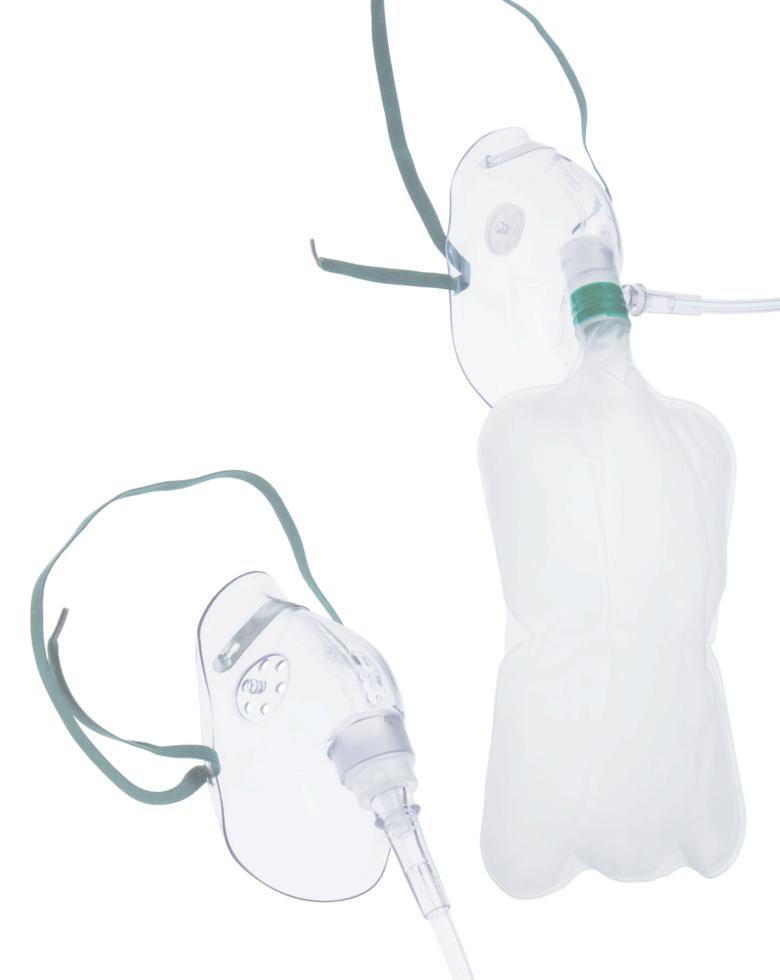

#### Acute use

Rebreathing mask: At a flow rate of 6-10 L/min the system can provide 40-70% oxygen.

Non-rebreathing mask:
Similar to the rebreathing mask but it has a one-way valve between the bag and the mask to prevent exhaled air from returning to the bag.

At a minimum flow rate of 10 L/min, the delivered FiO<sub>2</sub> of this system is 60-80%.<sup>7</sup>

Oxygen flow should always be supplied to maintain the reservoir bag at least one third to one half full on inspiration.<sup>7</sup>

### **Unomedical Oxygen Masks**

- Soft and flexible masks with smooth finish for excellent seal and wearing comfort
- Adjustable nose clip secures comfortable fit
- Elongated under-the-chin design improves patient acceptance and compliance
- Transparent material enables observation of face colour and vital signs
- All Tubing equipped with No-Crush<sup>™</sup> lumen decreasing risk of occlusion and stall of flow
- Swiveling connection between mask and tube/bag reduces the risk of dislocation by torque
- Equipped with Fits-All<sup>™</sup> connector<sup>1</sup> for connection directly to a flow meter screw in case of emergency