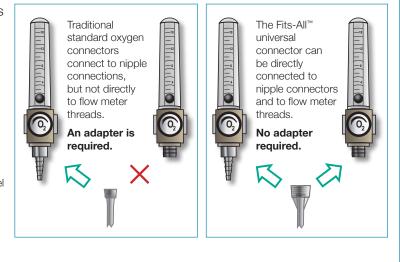

All products are made from clear, discrete 100% DEHP/ Phthalateand Latex-free materials and are equipped with a Fits-All™ Connector, for connection to an oxygen nipple/fir-tree or directly to a flow meter screw eliminating the need for adaptors.

# **Fits-All**<sup>™</sup> **Universal Oxygen Connector**

The Fits-All™ Universal Oxygen Connector provides secure connection between the oxygen supply tube and a variety of oxygen fittings commonly used in hospitals and emergency services.

- Nipple connectors or Christmas tree (fir-tree) fittings and adapters<sup>2</sup>
- Flow meter 9/16" and 1/4"-18 male threads<sup>3</sup>