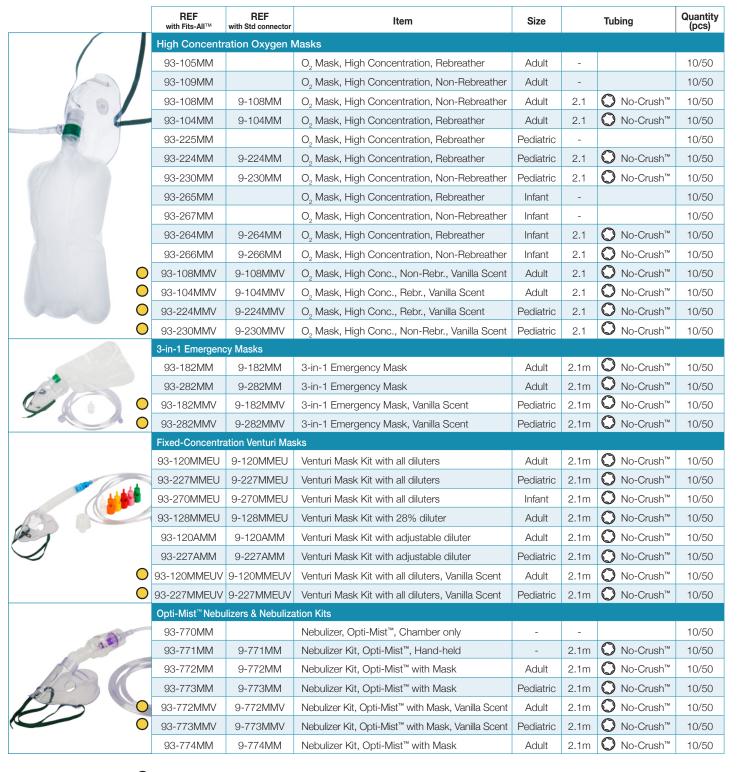

## **High Concentration Oxygen Masks**

• Designed for delivering oxygen concentrations between 40 - 80%

 Use when an adequate amount of oxygen needs to be available to meet unpredictable breathing patterns and tidal volumes and precise control of oxygen concentration is not mandatory

### **Unomedical Oxygen Masks**

- Soft and flexible masks with smooth finish for excellent seal and wearing comfort
- Adjustable nose clip secures comfortable fit
- Elongated under-the-chin design improves patient acceptance and compliance
- Transparent material enables observation of face colour and vital signs
- All Tubing equipped with No-Crush<sup>™</sup> lumen decreasing risk of occlusion and stall of flow
- Swiveling connection between mask and tube/bag reduces the risk of dislocation by torque
- Equipped with Fits-All<sup>™</sup> connector<sup>1</sup> for connection directly to a flow meter screw in case of emergency

<sup>1</sup>Products are also available with standard oxygen connector

# 3-in-1 Emergency Masks

3-in-1 emergency masks can easily be (re-) configured into a

- Medium concentration oxygen mask
- High concentration rebreathing mask
- High concentration non-rebreathing mask

as required, for variable use for example in emergency services.

All masks are equipped with No-Crush™ Oxygen Tubing and Fits-All™ Connector¹.

#### **Fixed Concentration Venturi Mask Kits**

The principle of a Venturi mask is to deliver a predetermined concentration of oxygen regardless of the patient's respiratory pattern. As oxygen flows in excess of patient demands, a diluter drags in ambient air through the airentrainment ports, creating a constant proportion of air/oxygen mixture. With gas flow constantly in excess of patient demands, rebreathing of  $\mathrm{CO}_2$  is almost eliminated.

## **Unomedical Venturi Mask Kits**

Contain a set of 7 diluters to cover all concentrations.

4 LPM 24% blue diluter 4 LPM white diluter 28% 6 LPM orange diluter 31% 8 LPM 35% yellow diluter 10 LPM 40% red diluter 10 LPM 50% pink diluter 12 LPM 60% green diluter

## **Unomedical Adjustable Venturi Mask Kits**

- Contain an easy to adjust variable Venturi valve providing concentrations of 24%, 26%, 28%, 31%, 35%, 40% and 50%
- Equipped with an additional aerosol hood to provide simultaneous supply of aerosolized medication or humification
- Soft and flexible masks with smooth finish for excellent seal and wearing comfort
- · Adjustable nose clip secures comfortable fit
- Elongated under-the-chin design improves patient acceptance and compliance
- Transparent material enables observation of face colour and vital signs swivel connector design available
- Optionally available with vanilla scent