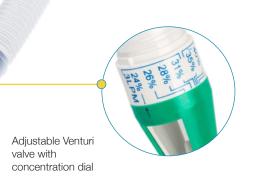

## **Unomedical Adjustable Venturi Mask Kits**

- Contain an easy to adjust variable Venturi valve providing concentrations of 24%, 26%, 28%, 31%, 35%, 40% and 50%
- Equipped with an additional aerosol hood to provide simultaneous supply of aerosolized medication or humification
- Soft and flexible masks with smooth finish for excellent seal and wearing comfort
- · Adjustable nose clip secures comfortable fit
- Elongated under-the-chin design improves patient acceptance and compliance
- Transparent material enables observation of face colour and vital signs swivel connector design available
- Optionally available with vanilla scent