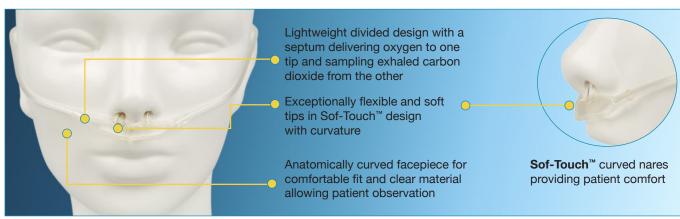

# MAC-Safe<sup>™</sup> End-tidal CO<sub>2</sub> Sampling Cannula

The MAC-Safe™ nasal oxygen cannula is designed to provide oxygen whilst simultaneously monitoring end-tidal carbon-dioxide (etCO₂), for monitoring of non-intubated patients.

By lightweight, split design and its Sof-Touch™ sample facepiece the MAC-Safe™ nasal oxygen cannula provides undiluted sampling of CO₂ whilst providing a high degree of wearing comfort.

The No-Crush™ lumen, which has also been extended to the lariat portion, helps to provide uninterrupted, reliable gas flow.

Various connection options provide universal connectivity of the device.

By delivering oxygen through one tip and sampling exhaled gas from the other, the MAC-Safe™ cannula provides an undiluted end tidal carbondioxide sample, comparable to those achieved with intubated patients.