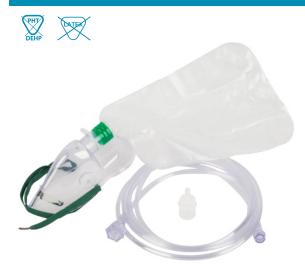

#### Acute use

Rebreathing mask: At a flow rate of 6-10 L/min the system can provide 40-70% oxygen.

Non-rebreathing mask:
Similar to the rebreathing mask but it has a one-way valve between the bag and the mask to prevent exhaled air from returning to the bag.

At a minimum flow rate of 10 L/min, the delivered FiO<sub>2</sub> of this system is 60-80%.<sup>7</sup>

Oxygen flow should always be supplied to maintain the reservoir bag at least one third to one half full on inspiration.<sup>7</sup>