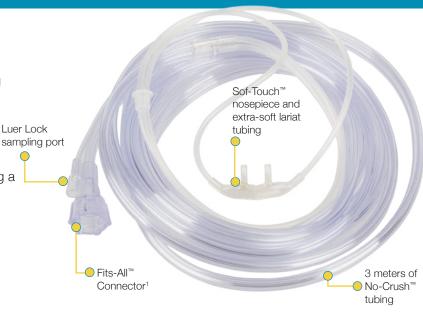

## **Unomedical Sof-Touch™ Cannulas**

Fits-All™

Connector

Specially moulded extra-soft and flexible nasal oxygen cannulas.

No-Crush™ tubing

> Sof-Touch™ nosepiece and extra-soft lariat tubing

> > No-Crush™

tubing

The renowned Sof-Touch™ cannula design has been refined by extending the softness of the nosepiece to the lariat tubing, which has in addition also been equipped with No-Crush™ lumen, providing advanced patient comfort and reliability.

All products are made from clear, discrete 100% DEHP/ Phthalateand Latex-free materials and are equipped with a Fits-All™ Connector, for connection to an oxygen nipple/fir-tree or directly to a flow meter screw eliminating the need for adaptors.