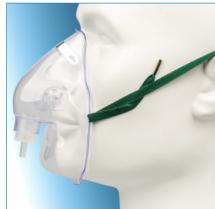

## **Unomedical Oxygen Masks**

- Soft and flexible masks with smooth finish for excellent seal and wearing comfort
- · Adjustable nose clip secures comfortable fit
- Enlogated under-the-chin design improves patient acceptance and compliance
- Transparent material enables observation of face colour and vital signs
- All Tubing equipped with No-Crush lumen decreasing risk of occlusion and stall of flow

In analogy to commonly used Face Masks in Anesthesia, ConvaTec offers a range of lightly vanilla scented Oxygenand Aerosol Masks to help improving compliance of certain patients, particularly children and elderly people, feeling unpleasant receiving oxygen via a mask on their face.

The scent is infused into the soft and flexible mask materials. No aerosols or post production perfumes are used. All materials are tested for biocompatibility.

Unomedical Oxygen-and Aerosol-Masks provide excellent seal and wearing comfort

### **Unomedical Oxygen Masks**

- Soft and flexible masks with smooth finish for excellent seal and wearing comfort
- Adjustable nose clip secures comfortable fit
- Elongated under-the-chin design improves patient acceptance and compliance
- Transparent material enables observation of face colour and vital signs
- All Tubing equipped with No-Crush<sup>™</sup> lumen decreasing risk of occlusion and stall of flow
- Swiveling connection between mask and tube/bag reduces the risk of dislocation by torque
- Equipped with Fits-All<sup>™</sup> connector<sup>1</sup> for connection directly to a flow meter screw in case of emergency