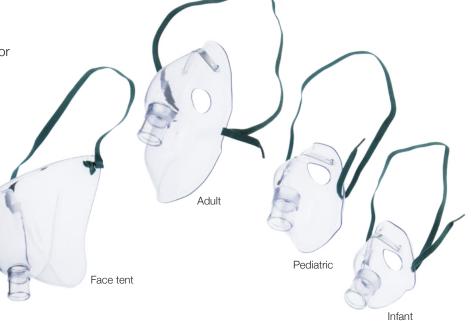

## **Unomedical Oxygen Masks**

- Soft and flexible masks with smooth finish for excellent seal and wearing comfort
- · Adjustable nose clip secures comfortable fit
- Enlogated under-the-chin design improves patient acceptance and compliance
- Transparent material enables observation of face colour and vital signs
- All Tubing equipped with No-Crush lumen decreasing risk of occlusion and stall of flow

In analogy to commonly used Face Masks in Anesthesia, ConvaTec offers a range of lightly vanilla scented Oxygenand Aerosol Masks to help improving compliance of certain patients, particularly children and elderly people, feeling unpleasant receiving oxygen via a mask on their face.

### **Unomedical Oxygen Masks**

- Soft and flexible masks with smooth finish for excellent seal and wearing comfort
- Adjustable nose clip secures comfortable fit
- Elongated under-the-chin design improves patient acceptance and compliance
- Transparent material enables observation of face colour and vital signs
- All Tubing equipped with No-Crush<sup>™</sup> lumen decreasing risk of occlusion and stall of flow
- Swiveling connection between mask and tube/bag reduces the risk of dislocation by torque
- Equipped with Fits-All<sup>™</sup> connector<sup>1</sup> for connection directly to a flow meter screw in case of emergency