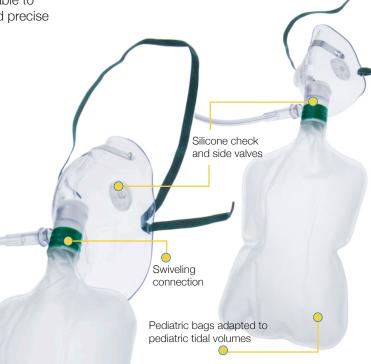

#### Acute use

Rebreathing mask: At a flow rate of 6-10 L/min the system can provide 40-70% oxygen.

Non-rebreathing mask:
Similar to the rebreathing mask but it has a one-way valve between the bag and the mask to prevent exhaled air from returning to the bag.

At a minimum flow rate of 10 L/min, the delivered FiO<sub>2</sub> of this system is 60-80%.<sup>7</sup>

Oxygen flow should always be supplied to maintain the reservoir bag at least one third to one half full on inspiration.<sup>7</sup>

### **Unomedical Oxygen Masks**

- Soft and flexible masks with smooth finish for excellent seal and wearing comfort
- Adjustable nose clip secures comfortable fit
- Elongated under-the-chin design improves patient acceptance and compliance
- Transparent material enables observation of face colour and vital signs
- All Tubing equipped with No-Crush<sup>™</sup> lumen decreasing risk of occlusion and stall of flow
- Swiveling connection between mask and tube/bag reduces the risk of dislocation by torque
- Equipped with Fits-All<sup>™</sup> connector<sup>1</sup> for connection directly to a flow meter screw in case of emergency