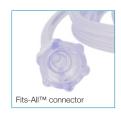

# **Fits-All**<sup>™</sup> **Universal Oxygen Connector**

The Fits-All™ Universal Oxygen Connector provides secure connection between the oxygen supply tube and a variety of oxygen fittings commonly used in hospitals and emergency services.

- Nipple connectors or Christmas tree (fir-tree) fittings and adapters<sup>2</sup>
- Flow meter 9/16" and 1/4"-18 male threads<sup>3</sup>