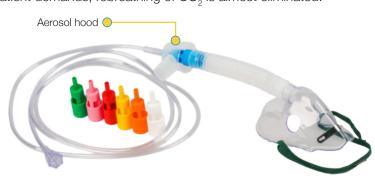

## **Unomedical Venturi Mask Kits**

Contain a set of 7 diluters to cover all concentrations.

4 LPM 24% blue diluter 4 LPM white diluter 28% 6 LPM orange diluter 31% 8 LPM 35% yellow diluter 10 LPM 40% red diluter 10 LPM 50% pink diluter 12 LPM 60% green diluter

## **Unomedical Adjustable Venturi Mask Kits**

- Contain an easy to adjust variable Venturi valve providing concentrations of 24%, 26%, 28%, 31%, 35%, 40% and 50%
- Equipped with an additional aerosol hood to provide simultaneous supply of aerosolized medication or humification
- Soft and flexible masks with smooth finish for excellent seal and wearing comfort
- · Adjustable nose clip secures comfortable fit
- Elongated under-the-chin design improves patient acceptance and compliance
- Transparent material enables observation of face colour and vital signs swivel connector design available
- Optionally available with vanilla scent