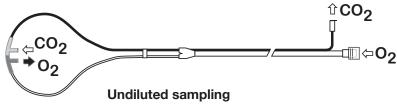

By lightweight, split design and its Sof-Touch™ sample facepiece the MAC-Safe™ nasal oxygen cannula provides undiluted sampling of CO₂ whilst providing a high degree of wearing comfort.

The No-Crush™ lumen, which has also been extended to the lariat portion, helps to provide uninterrupted, reliable gas flow.

Various connection options provide universal connectivity of the device.

By delivering oxygen through one tip and sampling exhaled gas from the other, the MAC-Safe™ cannula provides an undiluted end tidal carbondioxide sample, comparable to those achieved with intubated patients.