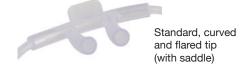

annulas**

Fits-All™

Connector

Specially moulded extra-soft and flexible nasal oxygen cannulas.

No-Crush™ tubing

> Sof-Touch™ nosepiece and extra-soft lariat tubing

> > No-Crush™

tubing

The renowned Sof-Touch™ cannula design has been refined by extending the softness of the nosepiece to the lariat tubing, which has in addition also been equipped with No-Crush™ lumen, providing advanced patient comfort and reliability.

All products are made from clear, discrete 100% DEHP/ Phthalateand Latex-free materials and are equipped with a Fits-All™ Connector, for connection to an oxygen nipple/fir-tree or directly to a flow meter screw eliminating the need for adaptors.

A comprehensive range, including neonatal size, is available in multiple variations.

## **Standard Cannula tip range**





#### **Oxygen Catheters**

Wide range of sterile mono-nasal oxygen catheters available in four sizes (CH 8,10,12,14) and 3 tip variants.

- Blue colored material helps preventing mix-up with naso-gastric tubes
- Soft rounded distal tips

## Naso-Fix<sup>™</sup> Securement Tape

Optimal for fixation of Oxygen Catheters

- Prevents displacement
- Skin friendly fixation at optimum angle
- Skin coloured, discrete appearance
- Available in 3 different sizes





# MAC-Safe<sup>™</sup> End-tidal CO<sub>2</sub> Sampling Cannula





The MAC-Safe™ nasal oxygen cannula is designed to provide oxygen whilst simultaneously monitoring end-tidal carbon-dioxide (etCO₂), for monitoring of non-intubated patients.

By lightweight, split design and its Sof-Touch™ sample facepiece the MAC-Safe™ nasal oxygen