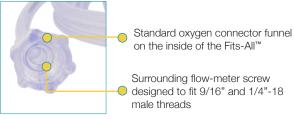

# **Fits-All**<sup>™</sup> **Universal Oxygen Connector**

The Fits-All™ Universal Oxygen Connector provides secure connection between the oxygen supply tube and a variety of oxygen fittings commonly used in hospitals and emergency services.

- Nipple connectors or Christmas tree (fir-tree) fittings and adapters<sup>2</sup>
- Flow meter 9/16" and 1/4"-18 male threads<sup>3</sup>