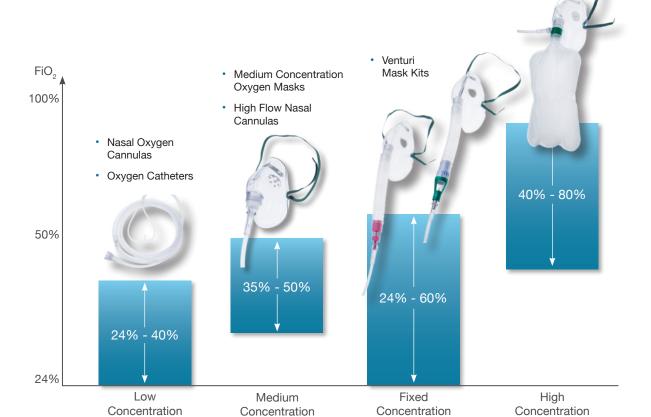

The guide below illustrates the level of oxygenation which can be achieved by the different devices and moreover provides information about flow rates.

- High Concentration Oxygen Masks
- · Rebreather Masks
- Non-Rebreather Masks

### Acute & chronic use

Used with flow rates up to 6 L/min in adults (depending on ventilatory pattern)<sup>1</sup>

Oxygen supplied via nasal cannula at flow rates ≤4 L/min does not need to be humidified.<sup>2,3</sup>

### Acute use

Medium  $FiO_2$  is delivered depending on fit and breathing pattern of the patient, at flow rates from 5-10 L/min.

Flow rates should be maintained at 5 L/min or more in order to avoid rebreathing exhaled CO<sub>2</sub> that can be retained in the mask.<sup>1,5,6</sup>

### Acute use

Fixed-flow / Fixed concentration systems deliver a prescribed gas mixture.

Venturi Mask Kits deliver the assigned FiO<sub>2</sub> irrespective of the patient's breathing pattern but depending on the fit of the mask

#### Acute use

Rebreathing mask: At a flow rate of 6-10 L/min the system can provide 40-70% oxygen.

Non-rebreathing mask:
Similar to the rebreathing mask but it has a one-way valve between the bag and the mask to prevent exhaled air from returning to the bag.

At a minimum flow rate of 10 L/min, the delivered FiO<sub>2</sub> of this system is 60-80%.<sup>7</sup>

Oxygen flow should always be supplied to maintain the reservoir bag at least one third to one half full on inspiration.<sup>7</sup>