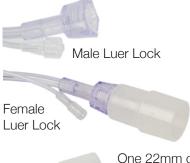

#### **Universal connectivity**

One 22mm circuit adapter for the oxygen supply line in each single pack The unique "peel-off" design gas-sampling line enables full control on the tubing length, from pig-tail to full length, helping to keep lines and work space organized.