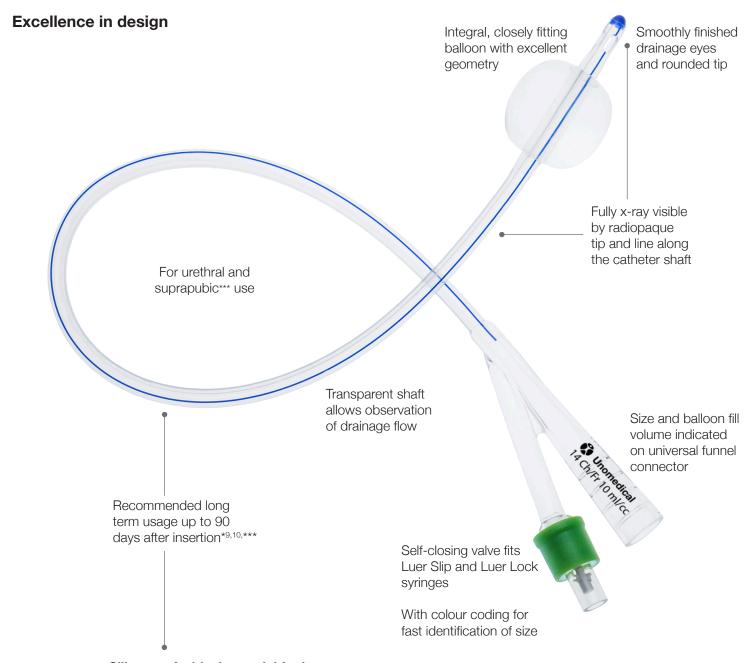

#### Silicone - An ideal material for long-term use

Silicone is a highly flexible and strong material, which is intended to provide reliable passage and designed to facilitate comfort during long-term catheterization. Its smooth and inert surfaces help to avoid encrustation and urethral irritation.\*1,2,3,4

Due to its transparency visual assessment of the drainage flow is easily possible, allowing judgement if a catheter change is necessary.

Silicone catheters are designed to provide a larger drainage lumen compared to traditional Latex indwelling catheters. This may help to allow for better flow rates, more efficient drainage, and removal of blood clots.

<sup>\*\*</sup> Usable as suprapubic exchange catheter. Applies to Nelaton tip catheters with 10ml balloon CH/FG 12-18.

<sup>\*\*\*</sup> Adult 2-way catheters can be retained in the body for up to 90 days.