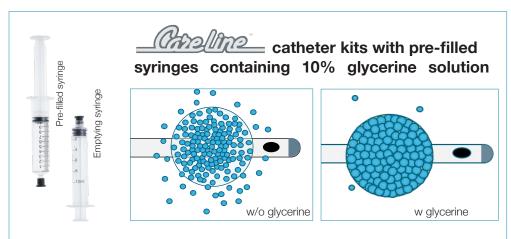

#### 3-Way Catheters

For post-operative drainage with additional channel for irrigation of the bladder. Equipped with a 30 ml balloon to aid hemostasis.

10% aqueous glycerine solution is used in the pre-filled syringes inside the Unomedical CARELINE™ catheter kits.

While water easily diffuses through the membrane of a silicone balloon, leading to a loss of volume of more than 50% over a long term catheterization period, glycerine solution does not significantly diffuse through the wall of the balloon keeping the fill volume stable over a long period of time.\*5,6,7,8,10

- Catheter is anchored securely with minimized risk of dislodgement
- No regular checks and topping up required
- Time and cost savings potential because regular checks are not required

CARELINE™ catheter kits are available in packs of five or single packed. Every catheter comes with an additional 10ml/cc emptying syringe to support catheter replacement.