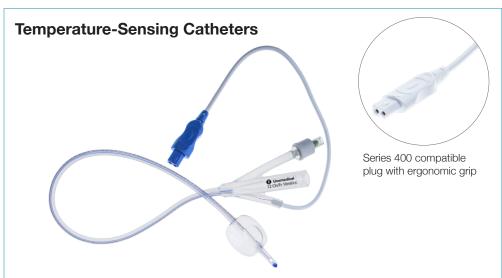

Unomedical Temperature-Sensing Foley catheters with a built in temperature-sensing thermister are used to accurately measure core body temperature in the bladder.

- Temperature sensor with measuring accuracy of  $+0.2/-0.2^{\circ}$ C over a range of  $25-45^{\circ}$ C\*<sup>11</sup>
- Compatible with series 400 monitoring systems
- Available in adult and pediatric sizes